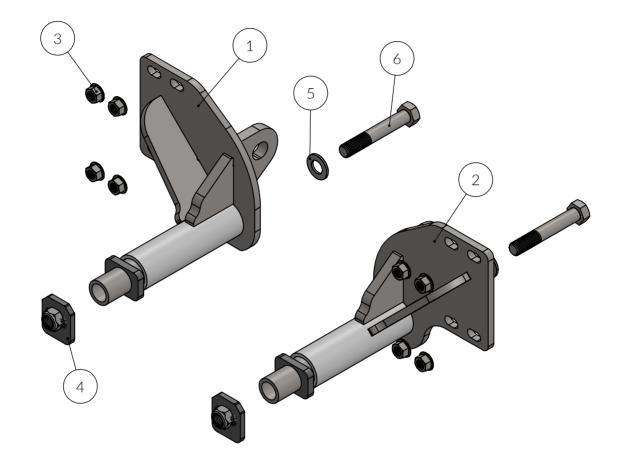

## PARTS LIST - XG-24ILTE

## BOLT KIT - XG-24ILT-BK

COMPATIBLE GUARDS

• Check https://ex-guard.com/

| ITEM NO. | PART NUMBER          | DESCRIPTION                       | QTY. |
|----------|----------------------|-----------------------------------|------|
| 1        | XG-24ILTE-BR10DS     | MOUNTING BRACKET (DS)             | 1    |
| 2        | XG-24ILTE-BR10PS     | MOUNTING BRACKET (PS)             | 1    |
| 3        | XG-001-62-11FHHNL5Z  | 5/8-11 FLANGE PATCH HEX NUT       | 8    |
| 4        | XG-17ILTE-BR08       | BACKUP WASHER W/ NUT              | 2    |
| 5        | XG-001-87-SW8ZY      | 7/8" SAE WASHER                   | 2    |
| 6        | XG-001-87-9HHC5508ZY | 7/8"-9 X 5 1/2" HEX HEAD CAPSCREW | 2    |