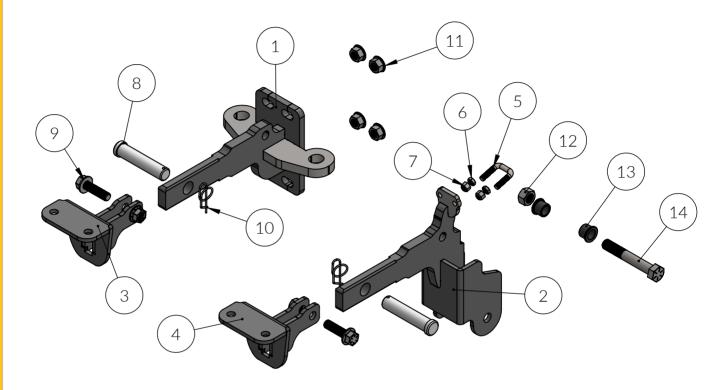

## PARTS LIST - XG-24KT680-OS

BOLT KIT - XG-24KT680-OS-BK

## COMPATIBLE GUARDS

• Check https://ex-guard.com/

ITFM NO. PART NUMBER DESCRIPTION QTY. 1 XG-24KT680-OS-BR10DS MOUNTING BRACKET DS 1 2 XG-24KT680-OS-BR10PS MOUNTING BRACKET PS 1 З XG-24KP-BR08DS TOP SUPPORT BRACE DS 1 XG-24KP-BR08PS TOP SUPPORT BRACE PS 4 1 5 XG-001-37-24U175SS SQUARE U-BOLT 1 6 XG-001-37-24THHNSS 3/8"-24 THIN HEX HEAD NUT 2 7 XG-001-37-24HHNNLSS 3/8"-24 NYLON INSERT HEX NUT 2 2 8 XG-001-100-CP4505Z 1" X 4 1/2" CLEVIS PIN 9 XG-001-62-11FHHC2258ZY 5/8"-11 X 2 1/4" FLANGE HEX HEAD CAPSCREW 2 10 XG-001-100-LCPSP **1" LOCKING COTTER PIN** 2 XG-001-62-11FHHNL5Z 5/8-11 FLANGE PATCH HEX NUT 4 11 12 XG-001-75-10HHNL5Z 3/4-10 HEX NUT PATCHED 1 2 13 XG-L03 HD COATED HINGE BUSHING XG-001-75-10HHC500SS 14 3/4"-10 X 5" HEX HEAD CAPSCREW 1

© THIS DRAWING IS THE PROPERTY OF EX-GUARD INDUSTRIES, INC. COPYRIGHT IS RESERVED BY THEM AND THE DRAWING ISSUED ON CONDITION THAT IT MUST NOT BE USED FOR ANY OTHER PURPOSE OTHER THAN FOR WHICH IT WAS SUPPLIED AND NOT TO BE COPIED, REPRODUCED, RETAINED OR DISCLOSED TO ANY UNAUTHORIZED PERSON EITHER WHOLLY OR IN PART WITHOUT THE CONSENTIN WRITING OF EX-GUARD INDUSTRIES INC.