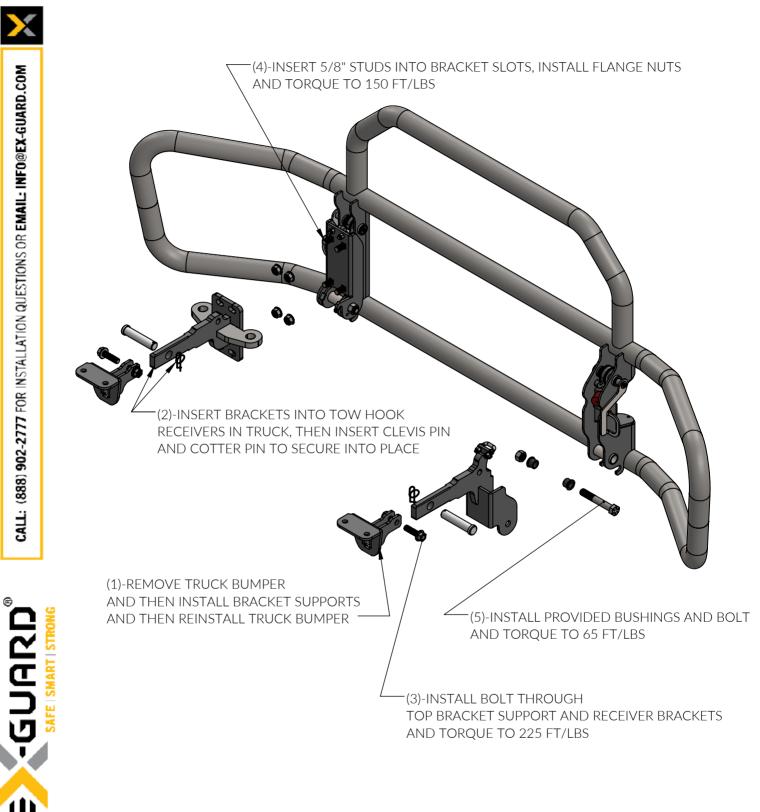

## MOUNTING INSTRUCTIONS - XG-24KT680-OS MT

IMPORTANT!! Any Ex-Guard grille guard, bracket kit, or hardware must be used with corresponding Ex-Guard components. Use of any other product or brand with Ex-Guard products will immediately void the warranty provided by Ex-Guard Industries.

© THIS DRAWING IS THE PROPERTY OF EX-GUARD INDUSTRIES, INC. COPYRIGHT IS RESERVED BY THEM AND THE DRAWING ISSUED ON CONDITION THAT IT MUST NOT BE USED FOR ANY OTHER PURPOSE OTHER THAN FOR WHICH IT WAS SUPPLIED AND NOT TO BE COPIED, REPRODUCED, RETAINED OR DISCLOSED TO ANY UNAUTHORIZED PERSON EITHER WHOLLY OR IN PART WITHOUT THE CONSEN TIN WRITING OF EX-GUARD INDUSTRIES INC.