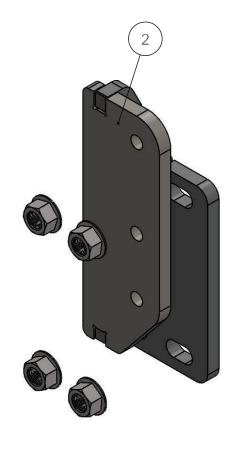

## **COMPATIBLE GUARDS**

• Check https://ex-guard.com/

| ITEM NO. | PART NUMBER          | DESCRIPTION                | QTY. |
|----------|----------------------|----------------------------|------|
| 1        | XG-04MGUB-BR10L      | MOUNTING BRACKET (DS)      | 1    |
| 2        | XG-04MGUB-BR10R      | MOUNTING BRACKET (PS)      | 1    |
| 3        | XG-001-62CNWF0Z_HARD | 5/8-11 FLANGE AUTO LOCKNUT | 8    |