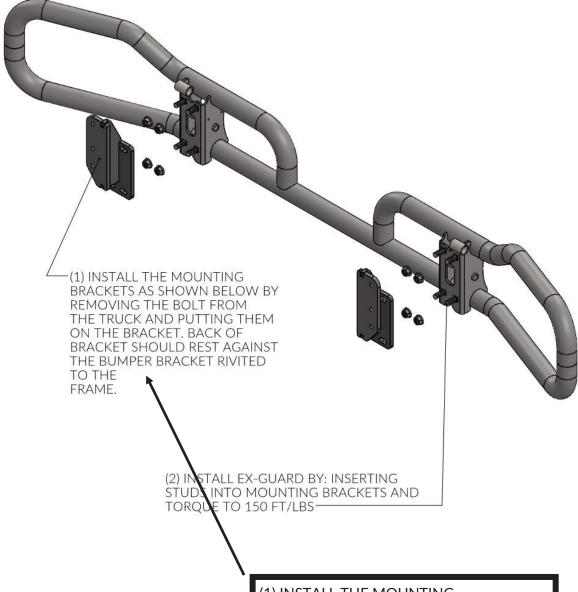

(1) INSTALL THE MOUNTING

BRACKETS AS SHOWN BELOW BY

REMOVING THE BOLT S FROM

THE TRUCK AND PUTTING THEM

THROUGH THE BRACKET. RETORQUE TO FACTORY SETTINGS