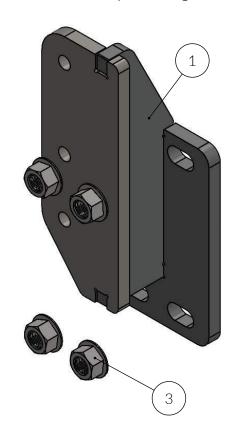

## **COMPATIBLE GUARDS**

• Check https://ex-guard.com/

| ITEM NO. | PART NUMBER          | DESCRIPTION                | QTY. |
|----------|----------------------|----------------------------|------|
| 1        | XG-04MGUB-BR10L      | MOUNTING BRACKET (DS)      | 1    |
| 2        | XG-04MGUB-BR10R      | MOUNTING BRACKET (PS)      | 1    |
| 3        | XG-001-62CNWF0Z_HARD | 5/8-11 FLANGE AUTO LOCKNUT | 8    |