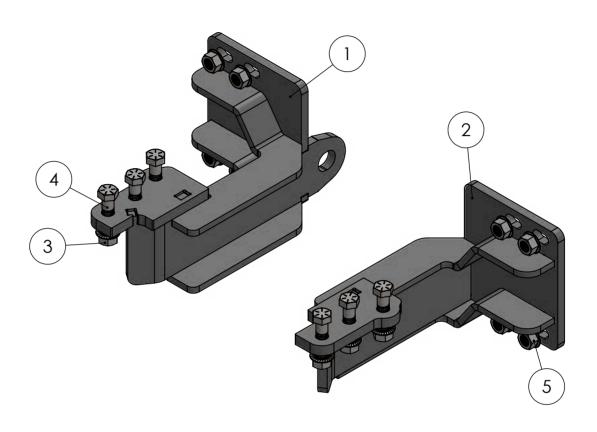

## **COMPATIBLE GUARDS**

• Check https://ex-guard.com/

| ITEM NO. | PART NUMBER           | DESCRIPTION                       | QTY. |
|----------|-----------------------|-----------------------------------|------|
| 1        | XG-25FM2106E-BR10DR   | MOUNTING BRACKET (DR)             | 1    |
| 2        | XG-25FM2106E-BR10PS   | MOUNTING BRACKET (PS)             | 1    |
| 3        | XG-001-62-11SFHHN5Z   | 5/8"-11 SERRATED FLANGE HEX NUT   | 6    |
| 4        | XG-001-62-11HHC2508ZY | 5/8-11 X 2 1/2" HEX HEAD CAPSCREW | 6    |
| 5        | XG-001-62-11FHHNL5Z   | 5/8-11 FLANGE PATCH HEX NUT       | 8    |