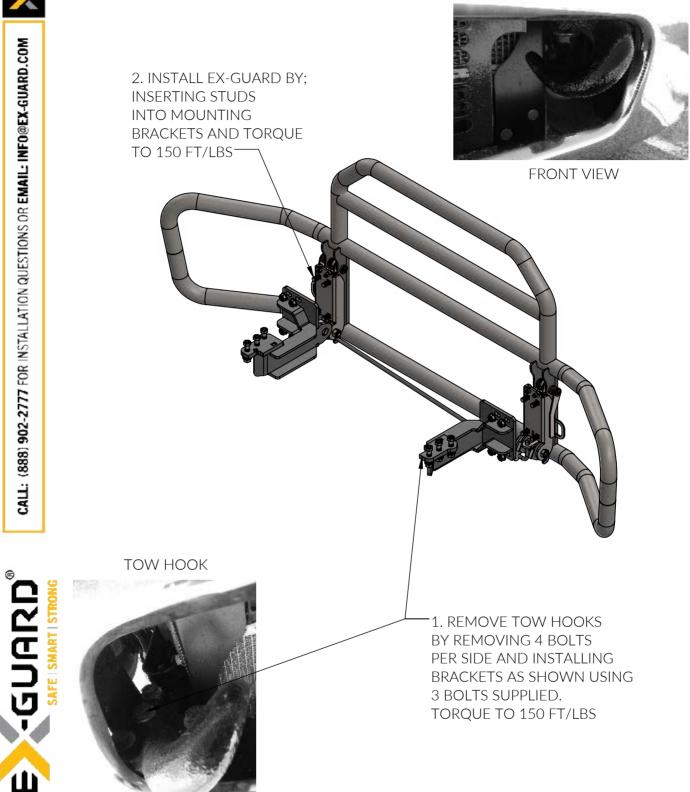

BALL ST

IMPORTANT!! Any Ex-Guard grille guard, bracket kit, or hardware must be used with corresponding Ex-Guard components. Use of any other product or brand with Ex-Guard products will immediately void the warranty provided by Ex-Guard Industries.

ATTENTION!! Any Ex-Guard grille guard, bracket kit, or hardware must be used with corresponding Ex-Guard components. Use of any other product or brand with Ex-Guard products will immediately void the warranty provided by Ex-Guard Industries.