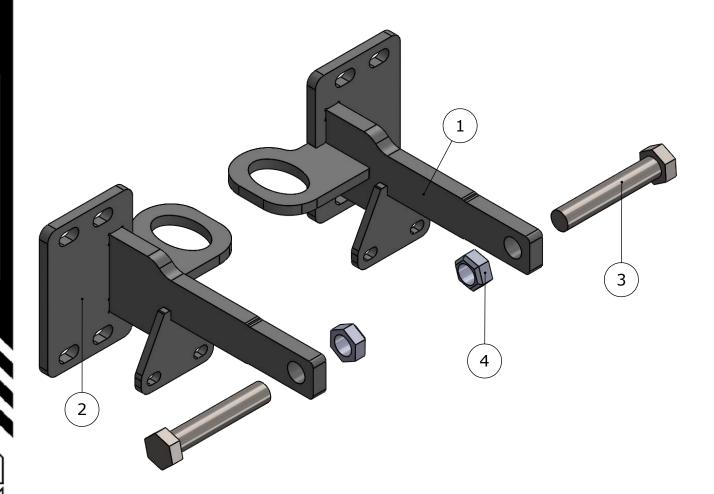

## PARTS LIST - XG-17KT8

BOLT KIT - XG-BRK1

COMPATIBLE GUARDS

- XG-B100, XG-125, XG-150, XG-195
- LT-325, LT-350
- HD-400, HD-425, HD-450, HD-495

| ITEM NO. | PART NUMBER          | DESCRIPTION                      | QTY. |
|----------|----------------------|----------------------------------|------|
| 1        | XG-17KT8-BR10PS      | PASSENGER SIDE BRACKET           | 1    |
| 2        | XG-17KT8-BR10DR      | DRIVER SIDE BRACKET              | 1    |
| 3        | XG-001-100C550HC\$8Y | 1-8x5 1/2" Hex Cap GR8<br>Z&Y    | 2    |
| 4        | XG-001-100CNUC0Z     | 1-8 AUTOMATION L/N GR.<br>C ZINC | 2    |