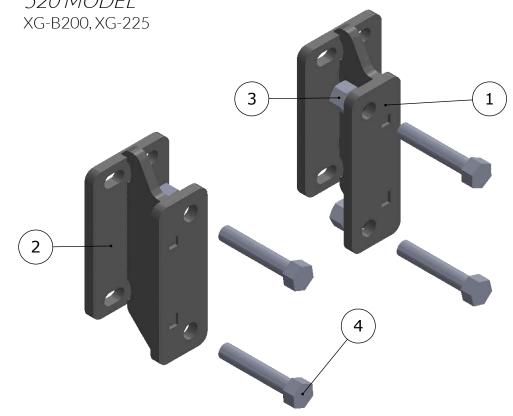

## 520 MODEL

| ITEM NO. | PART NUMBER        | DESCRIPTION                     | QTY. |
|----------|--------------------|---------------------------------|------|
| 1        | XG-17IHX-BR10DR    | MOUNTING BRACKET (RHS)          | 1    |
| 2        | XG-17IHX-BR10PS    | MOUNTING BRACKET (LHS)          | 1    |
| 3        | XG-001-75CNUC0Z    | 3/4-10 AUTOMATION L/N GR.C ZINC | 4    |
| 4        | XG-001-75C400HCS8Y | 3/4-10X4" Hex Cap GR8 YELLOW    | 4    |