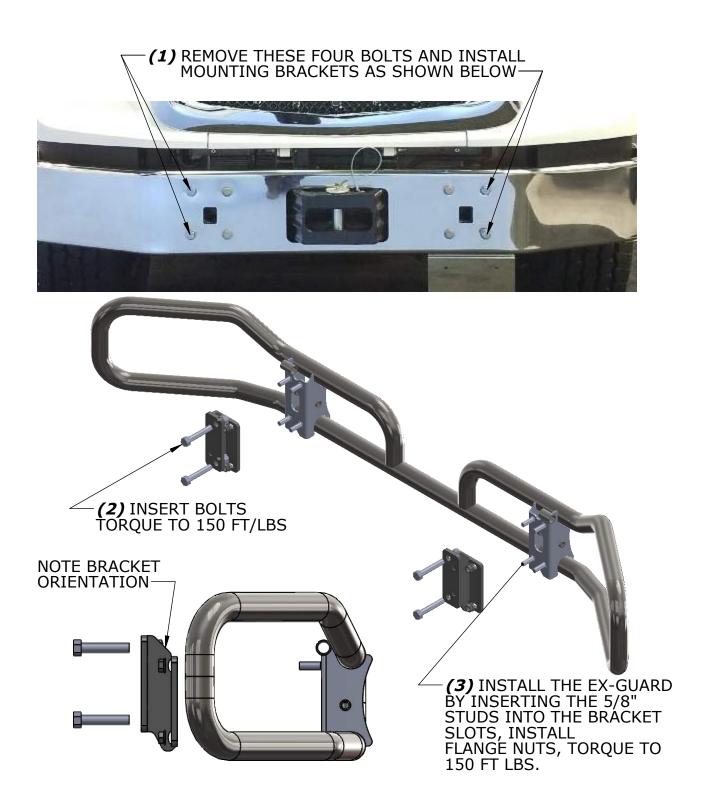

## **MOUNTING INSTRUCTIONS - XG-171HX MTS INS**

INTERNATIONAL HX SERIES MODEL 615, 620 SET BACK AXLE

IMPORTANT!! Any Ex-Guard grille guard, bracket kit, or hardware must be used with corresponding Ex-Guard components. Use of any other product or brand with Ex-Guard products will immediately void the warranty provided by Ex-Guard Industries.