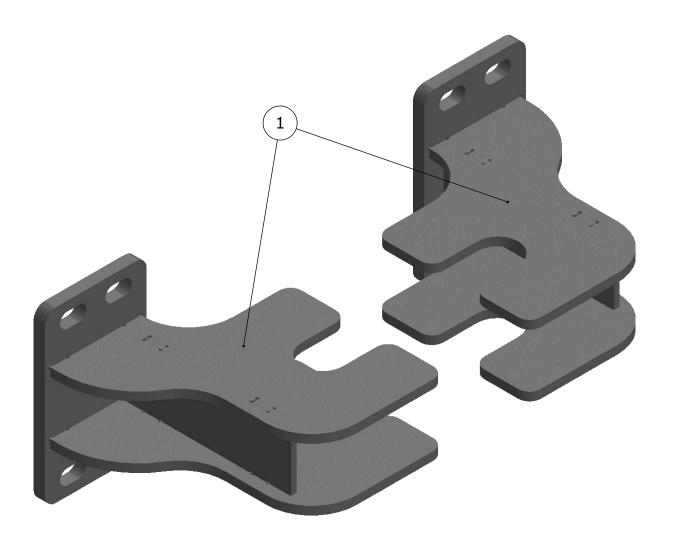

## **COMPATIBLE GUARDS**

- XG-B100, XG-125, XG-150, XG-195
- LT-325, LT-350
- HD-400, HD-425, HD-450, HD-495

| ITEM NO. | PART NUMBER    | DESCRIPTION      | QTY. |
|----------|----------------|------------------|------|
| 1        | XG-03P387-BR10 | MOUNTING BRACKET | 2    |