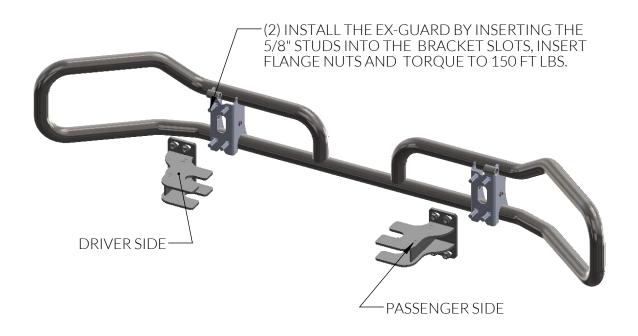

## **MOUNTING INSTRUCTIONS - XG-03P387 MT**

PETERBILT 387 '03 - CURRENT

(2) ROTATE THE BRACKET INTO THE FRAME OF THE TRUCK.

IMPORTANT!! Any Ex-Guard grille guard, bracket kit, or hardware must be used with corresponding Ex-Guard components. Use of any other product or brand with Ex-Guard products will immediately void the warranty provided by Ex-Guard Industries.